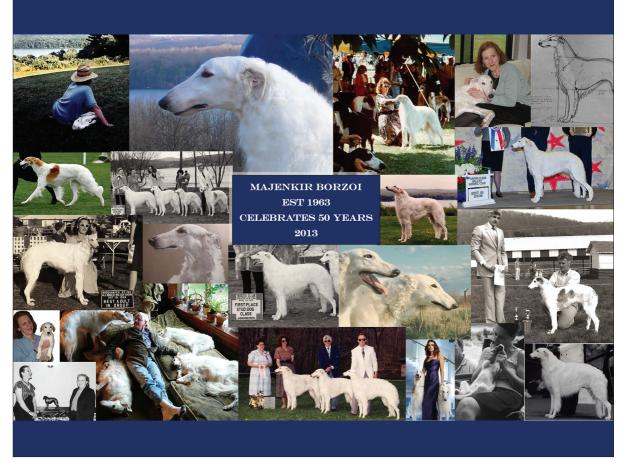

## Ch. Tanya Majenkir Of Kalevala, CD, ROM-C

Karen Staudt

P.O. Box 150

Swartswood, NJ 07877

March 13, 1963 Breeder(s): Elizabeth Allison Female White 973-383-5858; majenkir@sprynet.com

Tanya was Majenkir's foundation, she is in every Majenkir pedigree. WB at a BCOA National, she finished with a major under judge Louis Murr. In montage Tanya is far left, show pose. Two heads (right) Tanya and her sire. Snow Stag to the left, Gyrfalcon above, Arcticus above Gyrfalcon shown winning BOB BCGNY Specialty from the Veteran class. Vintage BIS on right.